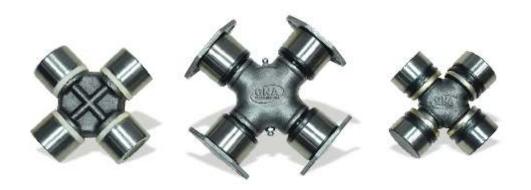

# **UJ CROSS**

We offer UJ Cross for all types of vehicles and can be customised as per the customer's requirements.

The main Body, Cups and Rollers are made from alloy steel of superior grades. They are case carburised with precise dimensions for long life. The Cups are COLD-FORGED for maximum strength and finish.