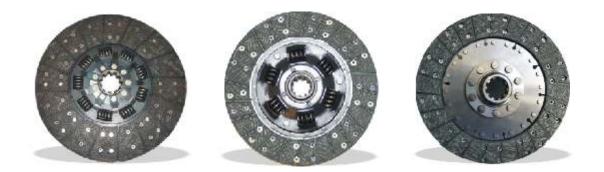

## CLUTCH PLATE

GNA Transmissions manufactures clutch plates made of high grade materials. An excellent quality of hub and the use of thoroughly tested and field proven friction material make our products excel in performance and customer acceptance in the national and international markets. The clutch plates are supplied with asbestos free clutch facings.

There is also a provision to cater to the customized requirements for individual needs.

A wide range of Clutch Plates are available for different makes of LCVs, M & HCVs, SUVs, Passenger Cars and Tractors etc. across the globe.