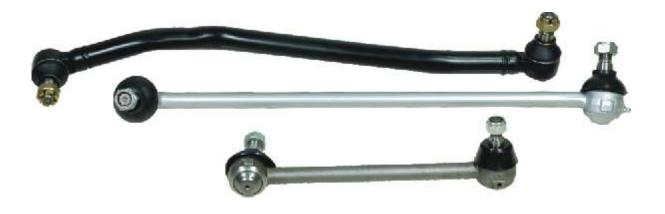

# DRAG LINKS

#### **DRAG LINKS :**

Center and Drag Links are made of hot forged alloy steel for greater strength and optimum durability. These DRAG LINKS assure accurate rotational movement without any side play.

### Also they are are coated for protection against corrosion and serve longer in rough road conditions.