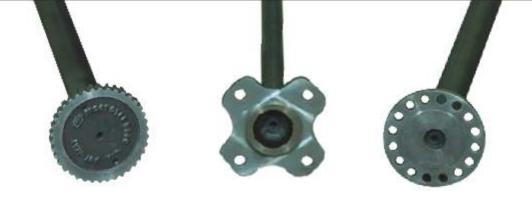

# REAR AXLE SHAFTS

### Manufacturing Rear Axles of all types :

Fully Float ■ Semi Float ■ Hub Reduction

- Over 1.5 million Axle Shafts manufactured in a year.
- All forging technologies of Axle Shaft manufacturing, in operation.
- Wide range of COLD EXTRUDED AXLE SHAFTS having superior finish, high strength and close tolerances available. Only Cold Extrusion Axle Shaft manufacturing facility in India.
- Strong R&D with constant efforts for improving RPNs & for VA/VE.