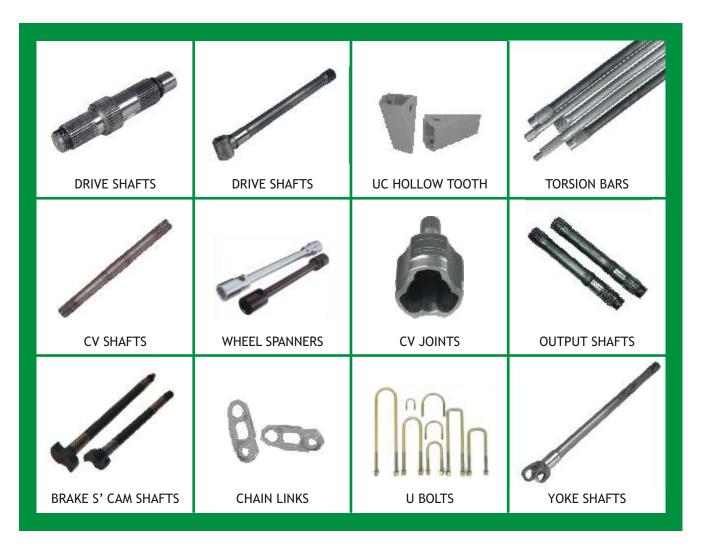

to HF induction for long life.

Our TIE ROD ENDS have maximum accuracy and are capable to sustain extensive load for longer life.



# DRAG LINKS



#### **DRAG LINKS :**

Center and Drag Links are made of hot forged alloy steel for greater strength and optimum durability. These DRAG LINKS assure accurate rotational movement without any side play.

### Also they are are coated for protection against corrosion and serve longer in rough road conditions.

#### **KING PINS :**

Flawless construction standards, the range of King Pins offered by us are manufactured using superior grade alloys. This also provides in them optimum service life standards.

Further our process expertise also helps us to deliver these in both standard & client specified finishes.





### Our other products includes



### **GNA** Transmissions Pvt. Ltd.

A Continuous Drive Towards Excellence

Jamalpur, GT Road, Near Phagwara-144635, Punjab, India Phone: +91-1824-656016/17, Fax: +91-1824-220014 email: gnat@gnaent.com