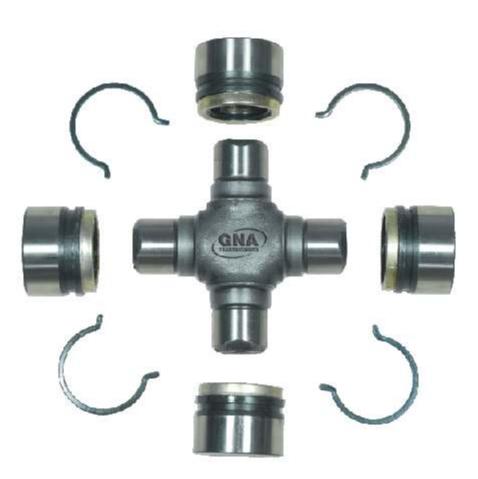

# **UJ CROSS**

We offer UJ Cross for all types of vehicles and can be customised as per the customer's requirements.

The main Body, Cups and Rollers are made from alloy steel of superior grades. They are case carburised with precise dimensions for long life. The Cups are COLD-FORGED for maximum strength and finish.