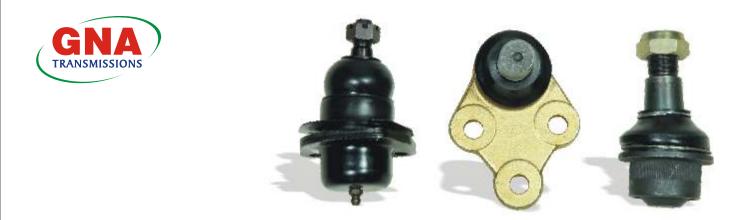

# **BALL JOINTS**

TIE ROD ENDS are designed with one-piece forged housing of high quality Alloy Steel and are manufactured on modern CNC turning machines, microprocessor controlled grinder and SPM thread rolling machines.

The cold forged Ball Pins are subjected to HF induction for long life.

Our TIE ROD ENDS have maximum accuracy and are capable to sustain extensive load for longer life.