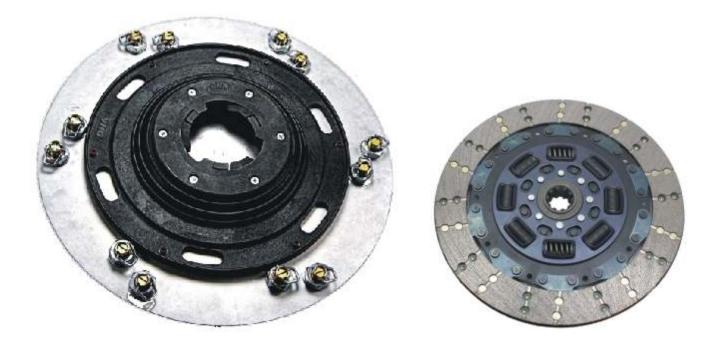

## CLUTCH PLATE

GNA Transmissions manufactures clutch plates made of high grade materials. An excellent quality of hub and the use of thoroughly tested and field proven friction material make our products excel in performance and customer acceptance in the national and international markets. The clutch plates are supplied with asbestos free clutch facings.

There is also a provision to cater to the customized requirements for individual needs.

A wide range of Clutch Plates are available for different makes of LCVs, M & HCVs, SUVs, Passenger Cars and Tractors etc. across the globe.