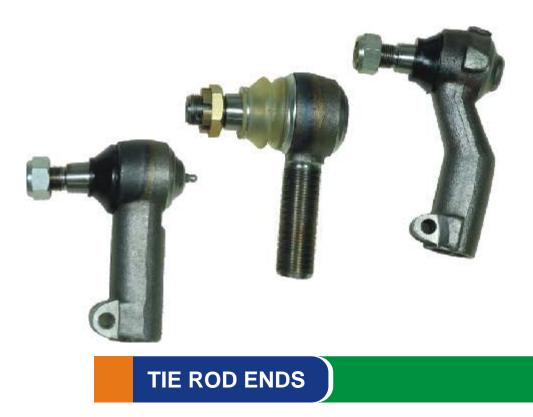

# **BALL JOINTS**

TIE ROD ENDS are designed with one-piece forged housing of high quality Alloy Steel and are manufactured on modern CNC turning machines, microprocessor controlled grinder and SPM thread rolling machines.

The cold forged Ball Pins are subjected to HF induction for long life.

Our TIE ROD ENDS have maximum accuracy and are capable to sustain extensive load for longer life.