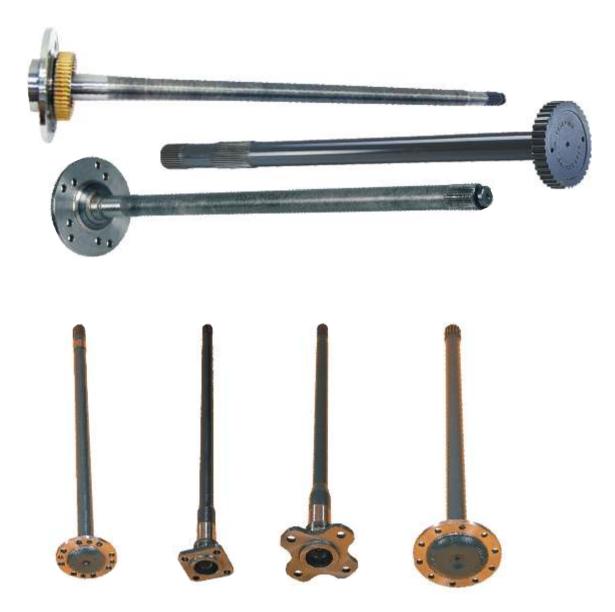

# REAR AXLE SHAFTS

### Manufacturing Rear Axles of all types :

Fully Float ■ Semi Float ■ Hub Reduction

- Over 1.5 million Axle Shafts manufactured in a year.
- All forging technologies of Axle Shaft manufacturing, in operation.
- Wide range of COLD EXTRUDED AXLE SHAFTS having superior finish, high strength and close tolerances available. Only Cold Extrusion Axle Shaft manufacturing facility in India.
- Strong R&D with constant efforts for improving RPNs & for VA/VE.