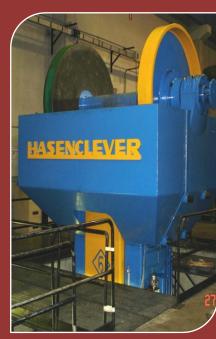

### **Facilities**

HEAT TREATMENT

**COLD EXTRUSION PRESS** 

HMC

CNC MACHINING CENTERS

- → 10 Upsetters (450~1200 T)
- → Hasenclever FSP 1600T equipped with preforming and Trimming Press
- → 15 GROB Spline Rolling Machines
- → 17 Horizontal & Vertical Hobbers
- **→2** Cold Extrusion Presses
- → 20 CNC Induction Hardening Mcs.
- → Vertical and Horizontal Machining Centers
- → Billet Heater 600 kw X 1KHz
- → 3 Roto Flow spline rolling machines
- → 600 Kw X 1KHz Twin Station/Double Spindle