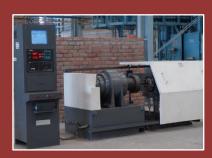

### **Facilities**

HEAT TREATMENT

**COLD EXTRUSION PRESS** 

HMC

CNC MACHINING CENTERS

- → 10 Upsetters (450~1200 T)
- → Hasenclever FSP 1600T equipped with preforming and Trimming Press
- → 15 GROB Spline Rolling Machines
- → 17 Horizontal & Vertical Hobbers
- **→2** Cold Extrusion Presses
- → 20 CNC Induction Hardening Mcs.
- → Vertical and Horizontal Machining Centers
- → Billet Heater 600 kw X 1KHz
- → 3 Roto Flow spline rolling machines
- → 600 Kw X 1KHz Twin Station/Double Spindle

  SAET-Italy Make Induction Hardening Machine
- → Bar End Induction Heaters
- **→** Broaching Machines
- **→** 40 CNCs
- → Heat Treatment Facilities

■SCREW PRESS-1600T

■TORQUE TESTING MACHINE

Zero defects Shield Inspection A Testing facilities