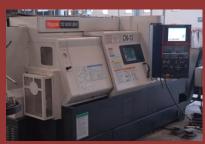

### **Facilities**

HEAT TREATMENT

**COLD EXTRUSION PRESS** 

HMC

CNC MACHINING CENTERS

- → 10 Upsetters (450~1200 T)
- → Hasenclever FSP 1600T equipped with preforming and Trimming Press
- → 15 GROB Spline Rolling Machines
- → 17 Horizontal & Vertical Hobbers
- **→2** Cold Extrusion Presses
- → 20 CNC Induction Hardening Mcs.
- → Vertical and Horizontal Machining Centers
- → Billet Heater 600 kw X 1KHz
- → 3 Roto Flow spline rolling machines
- → 600 Kw X 1KHz Twin Station/Double Spindle