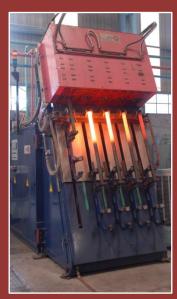

# **Facilities**

■DD SCREW PRESS

■ VERTICAL MACHINING CENTER

■VERTICAL INDUCTION HEATER

Advanced
Technologies
for delivering
maximum
value

### **Facilities**

HEAT TREATMENT

**COLD EXTRUSION PRESS** 

HMC

CNC MACHINING CENTERS

- → 10 Upsetters (450~1200 T)
- → Hasenclever FSP 1600T equipped with preforming and Trimming Press
- → 15 GROB Spline Rolling Machines
- → 17 Horizontal & Vertical Hobbers
- **→2** Cold Extrusion Presses
- → 20 CNC Induction Hardening Mcs.
- → Vertical and Horizontal Machining Centers
- → Billet Heater 600 kw X 1KHz
- → 3 Roto Flow spline rolling machines
- → 600 Kw X 1KHz Twin Station/Double Spindle