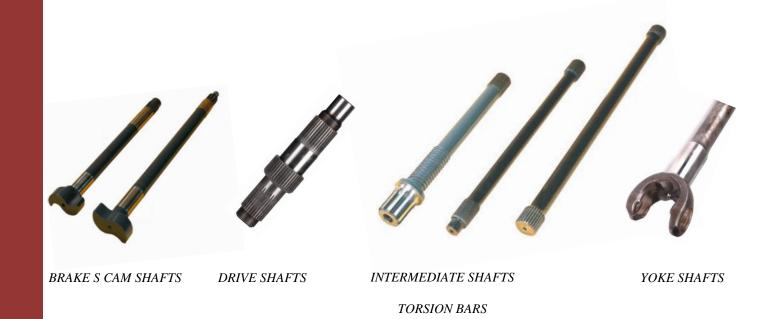

# **Products**

WHEEL BEARING **SPINDLES** 

CLUTCH SHAFTS

KING PINS

FLANGE DRIVE AXLE SHAFTS

YOKE SHAFTS

**SPINDLES** 