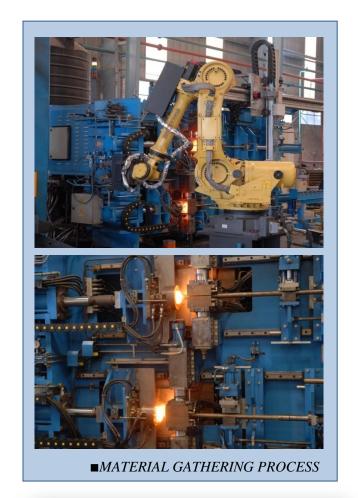

# **Facilities**

■DD SCREW PRESS

■ VERTICAL MACHINING CENTER

■VERTICAL INDUCTION HEATER

Advanced
Technologies
for delivering
maximum
value

### **Facilities**

HEAT TREATMENT

**COLD EXTRUSION PRESS** 

HMC

CNC MACHINING CENTERS

- → 10 Upsetters (450~1200 T)
- → Hasenclever FSP 1600T equipped with preforming and Trimming Press
- → 15 GROB Spline Rolling Machines
- → 17 Horizontal & Vertical Hobbers
- **→2** Cold Extrusion Presses
- → 20 CNC Induction Hardening Mcs.
- → Vertical and Horizontal Machining Centers
- → Billet Heater 600 kw X 1KHz
- → 3 Roto Flow spline rolling machines
- → 600 Kw X 1KHz Twin Station/Double Spindle

  SAET-Italy Make Induction Hardening Machine
- → Bar End Induction Heaters
- **→** Broaching Machines
- **→** 40 CNCs
- → Heat Treatment Facilities

■SCREW PRESS-1600T

■TORQUE TESTING MACHINE

Zero defects Shield Inspection A Testing facilities